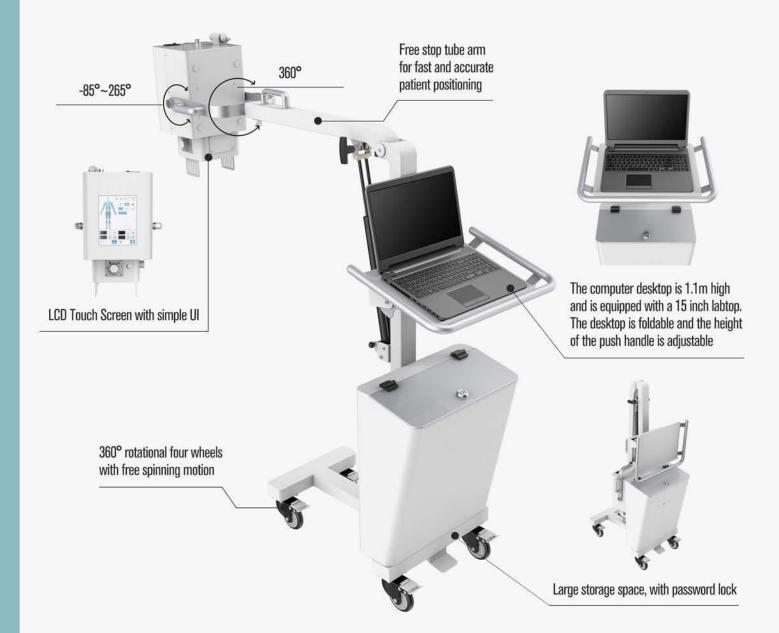

## **KEY FEATURES**

- 5kW Monobloc (125kV/320mAs)
- AC line powered
- Free Stop Tube Arm
- 360° Lateral Moving Arm
- 360° Rotational Wheels

| Mobile unit       |                    |
|-------------------|--------------------|
| Tube Arm Rotation | 360°               |
| Tube Rotation     | -85°~265°          |
| SID to Floor      | 2000mm Max         |
| Size              | 795mm×550mm×1450mm |
| Net Weight        | 70kg               |