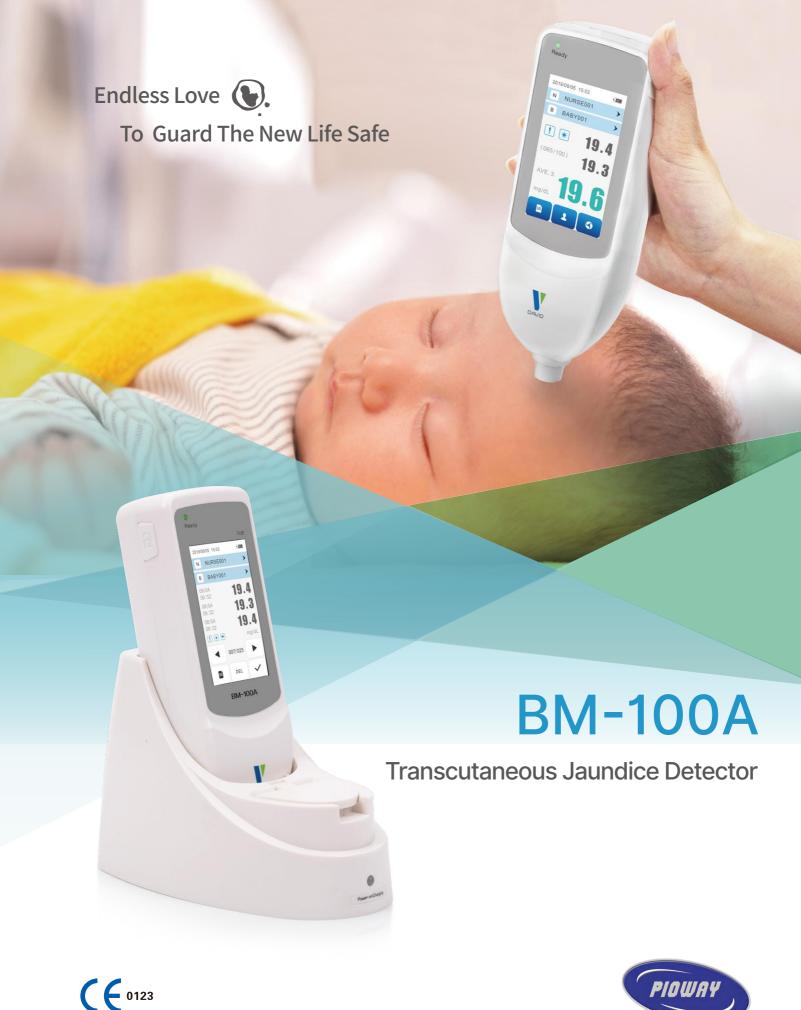

## **Brief Introduction**

■ Effective, User-friendly, Intelligent transmission

3.0 inch color touch screen, large character indicates and read measurement value clearly and rapidly;

On-screen display of multiple measurement data, and simultaneous storage of multiple patient information, achieving data management to patients.

## **Standard Configuration**

Consist of main body, base and power adapter.